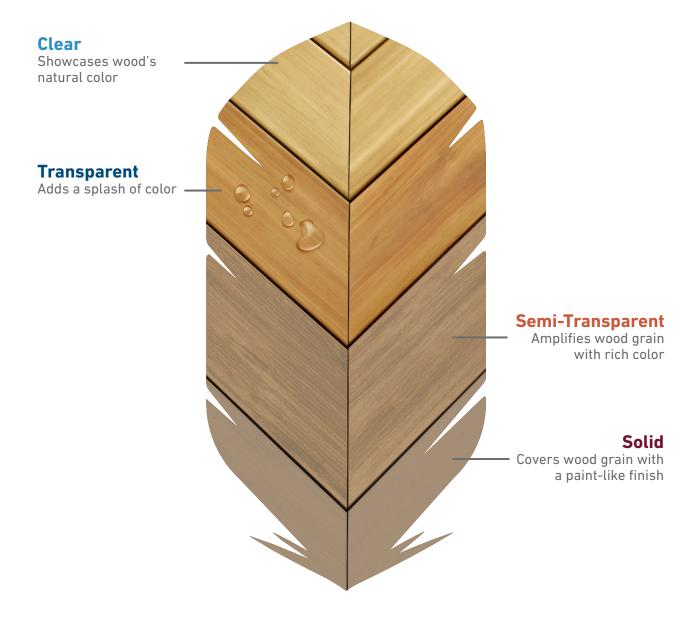

## Choose your look and let's go.

- Be sure to clean your deck first with any commercial wood cleaner, following manufacturer's instructions.
- Let it dry thoroughly.
- Apply Duckback<sup>™</sup> Water-Based Stain + Sealer one coat only!
- Clean up with warm, soapy water.
- Let dry 24 hours before replacing furniture (or a little longer if it's humid).
- Enjoy!