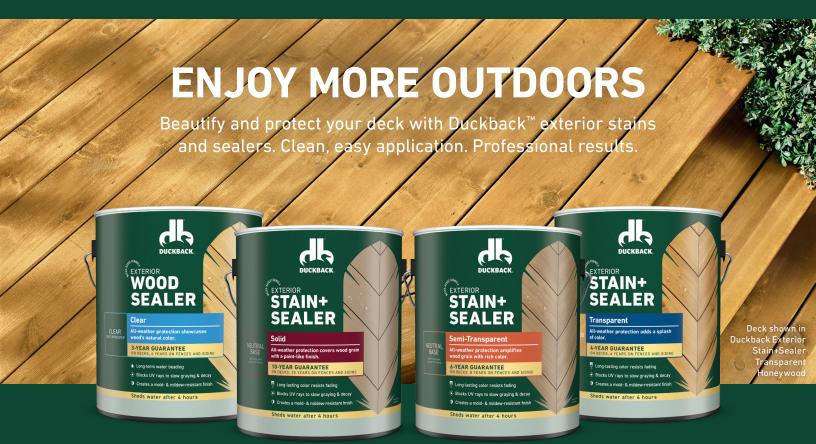

## EXTERIOR STAIN+SEALER

See what makes Duckback a great value for your next project. Check out the lineup and find the right stain for the job.

100% Acrylic

UV protection

Mold- and mildewresistant finish

Low temperature application (35 °F)

One-coat coverage

## Choose your look and let's go.

- Be sure to clean your deck first with any commercial wood cleaner, following manufacturer's instructions.
- Let it dry thoroughly.
- Apply Duckback<sup>™</sup> Water-Based Stain + Sealer one coat only!
- Clean up with warm, soapy water.
- Let dry 24 hours before replacing furniture (or a little longer if it's humid).
- Enjoy!